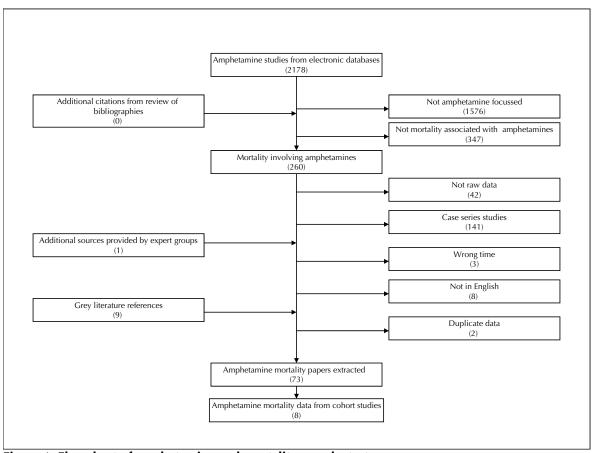

## **Appendix D**

Flowchart of amphetamine and mortality search strategy

©NATIONAL DRUG AND ALCOHOL RESEARCH CENTRE, UNIVERSITY OF NEW SOUTH WALES, SYDNEY, 2008

This work is copyright. You may download, display, print and reproduce this material in unaltered form only (retaining this notice) for your personal, non-commercial use or use within your organisation. All other rights are reserved. Requests and enquiries concerning reproduction and rights should be addressed to the information manager, National Drug and Alcohol Research Centre, University of New South Wales, Sydney,NSW 2052, Australia.

Figure 1. Flowchart of amphetamine and mortality search strategy